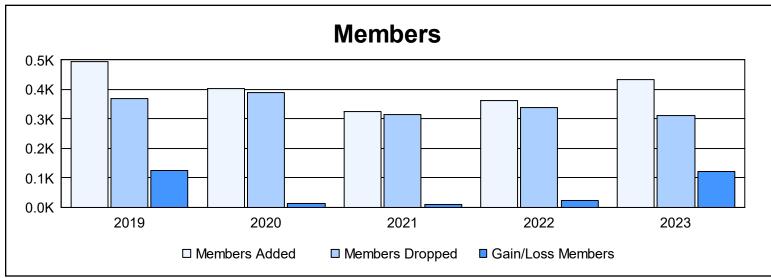

District 108 YB As of June 2023 Cumulative

| Year      | New<br>Clubs | Dropped<br>Clubs | Gain/<br>Loss<br>Clubs | New<br>Members | Charter<br>Members | Reinstate<br>Members | Transfer<br>Members | Total<br>Member<br>Added | Total<br>Members<br>Dropped | Gain/<br>Loss<br>Members |
|-----------|--------------|------------------|------------------------|----------------|--------------------|----------------------|---------------------|--------------------------|-----------------------------|--------------------------|
| 2018-2019 | 5            | 0                | 5                      | 323            | 134                | 11                   | 26                  | 494                      | 370                         | 124                      |
| 2019-2020 | 5            | 0                | 5                      | 252            | 128                | 5                    | 18                  | 403                      | 391                         | 12                       |
| 2020-2021 | 1            | 1                | 0                      | 260            | 44                 | 10                   | 11                  | 325                      | 315                         | 10                       |
| 2021-2022 | 1            | 0                | 1                      | 292            | 37                 | 20                   | 12                  | 361                      | 338                         | 23                       |
| 2022-2023 | 1            | 0                | 1                      | 371            | 36                 | 10                   | 18                  | 435                      | 312                         | 123                      |
| Average   | 3            | 0                | 2                      | 300            | 76                 | 11                   | 17                  | 404                      | 345                         | 58                       |