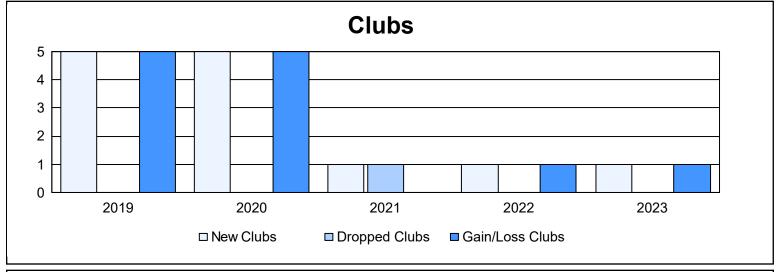

District 108 YB As of June 2023 Cumulative

| Year      | New<br>Clubs | Dropped<br>Clubs | Gain/<br>Loss<br>Clubs | New<br>Members | Charter<br>Members | Reinstate<br>Members | Transfer<br>Members | Total<br>Member<br>Added | Total<br>Members<br>Dropped | Gain/<br>Loss<br>Members |
|-----------|--------------|------------------|------------------------|----------------|--------------------|----------------------|---------------------|--------------------------|-----------------------------|--------------------------|
| 2018-2019 | 5            | 0                | 5                      | 323            | 134                | 11                   | 26                  | 494                      | 370                         | 124                      |
| 2019-2020 | 5            | 0                | 5                      | 252            | 128                | 5                    | 18                  | 403                      | 391                         | 12                       |
| 2020-2021 | 1            | 1                | 0                      | 260            | 44                 | 10                   | 11                  | 325                      | 315                         | 10                       |
| 2021-2022 | 1            | 0                | 1                      | 292            | 37                 | 20                   | 12                  | 361                      | 338                         | 23                       |
| 2022-2023 | 1            | 0                | 1                      | 371            | 36                 | 10                   | 18                  | 435                      | 312                         | 123                      |
| Average   | 3            | 0                | 2                      | 300            | 76                 | 11                   | 17                  | 404                      | 345                         | 58                       |